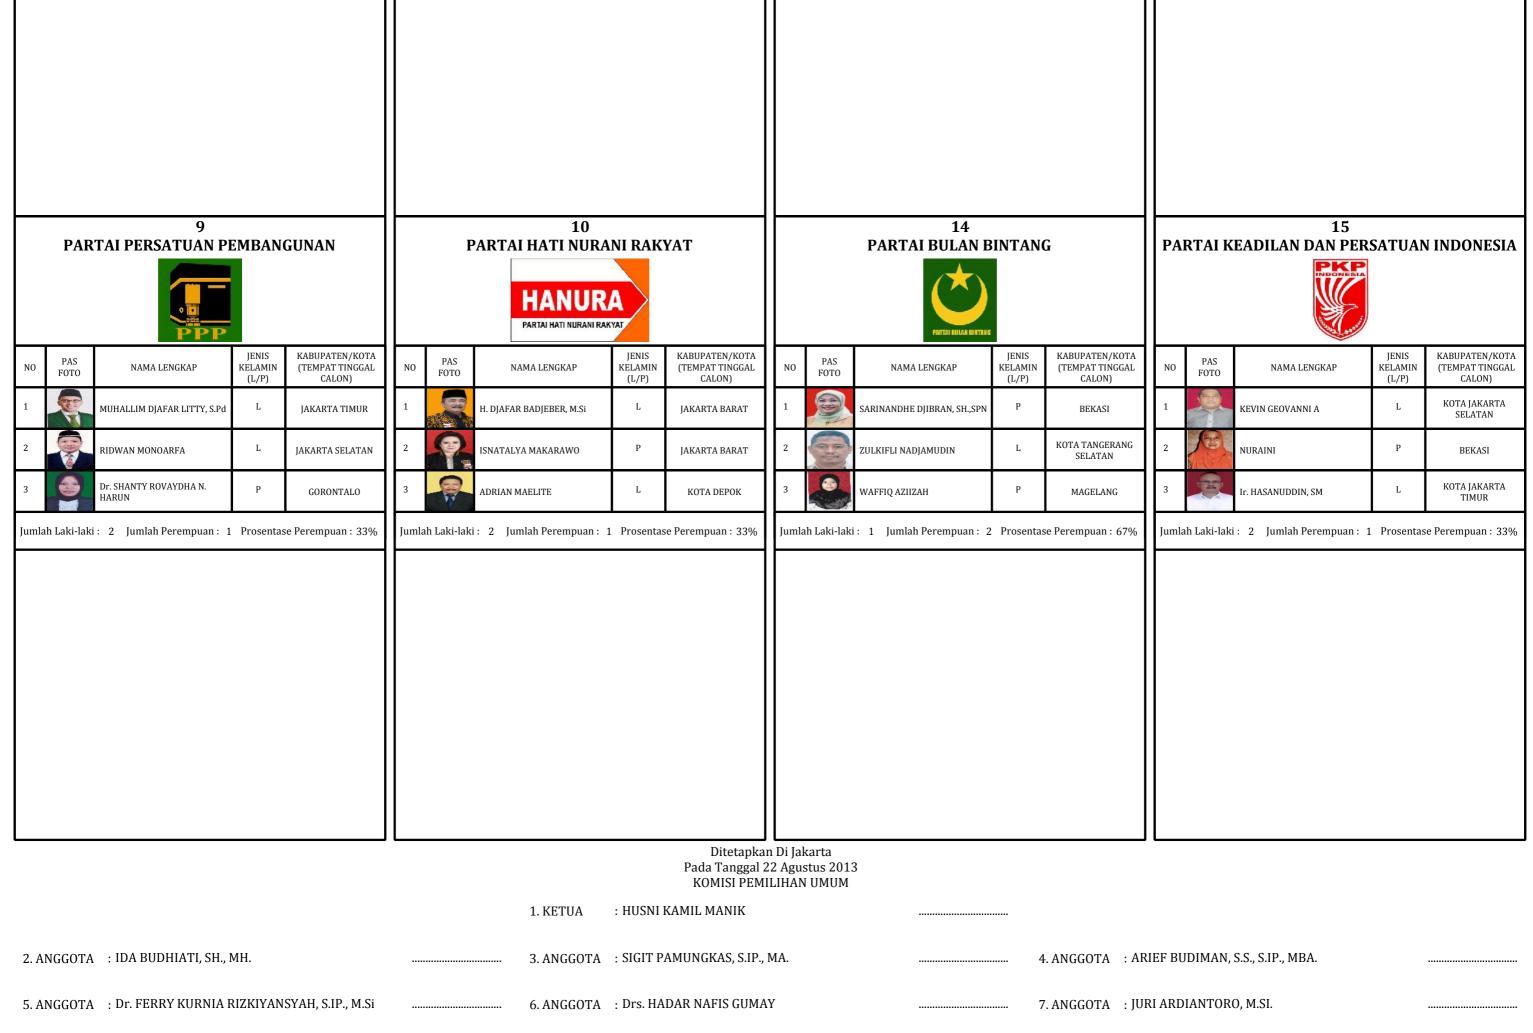

|                                                                     |             |                                                                                           | ΥIH A                          | A N                                                            | _                                                                    |             | DAER                   |                                | MILIHAN                                                              | : G(                                             | UKUN        | IALO                                        |                                |                                                               |                                            | PEMILIH/                | 14<br>AN UMUM                 |                                |                                                     |
|---------------------------------------------------------------------|-------------|-------------------------------------------------------------------------------------------|--------------------------------|----------------------------------------------------------------|----------------------------------------------------------------------|-------------|------------------------|--------------------------------|----------------------------------------------------------------------|--------------------------------------------------|-------------|---------------------------------------------|--------------------------------|---------------------------------------------------------------|--------------------------------------------|-------------------------|-------------------------------|--------------------------------|-----------------------------------------------------|
| 1<br>PARTAI NasDem                                                  |             |                                                                                           |                                |                                                                | 2<br>PARTAI KEBANGKITAN BANGSA                                       |             |                        |                                |                                                                      | 3<br>PARTAI KEADILAN SEJAHTERA<br>NITAI KEADILAN |             |                                             |                                |                                                               | 4<br>PARTAI DEMOKRASI INDONESIA PERJUANGAN |                         |                               |                                |                                                     |
|                                                                     |             | Partai NasDe                                                                              | <u>m</u>                       |                                                                |                                                                      |             | PKB                    |                                |                                                                      |                                                  |             | PKS                                         |                                |                                                               |                                            |                         | PDI<br>PERJUANGA              | N                              |                                                     |
| NO                                                                  | PAS<br>FOTO | NAMA LENGKAP                                                                              | JENIS<br>KELAMIN<br>(L/P)      | KABUPATEN/KOTA<br>(TEMPAT TINGGAL<br>CALON)                    | NO                                                                   | PAS<br>FOTO | NAMA LENGKAP           | JENIS<br>KELAMIN<br>(L/P)      | KABUPATEN/KOTA<br>(TEMPAT TINGGAL<br>CALON)                          | NO                                               | PAS<br>FOTO | NAMA LENGKAP                                | JENIS<br>KELAMIN<br>(L/P)      | KABUPATEN/KOTA<br>(TEMPAT TINGGAL<br>CALON)                   | NO                                         | PAS<br>FOTO             | NAMA LENGKAP                  | JENIS<br>KELAMIN<br>(L/P)      | KABUPATEN/KOT<br>(TEMPAT TINGGA<br>CALON)           |
|                                                                     |             | dr. MAKMUN DJAAFARA                                                                       | L                              | KOTA GORONTALO                                                 | 1                                                                    |             | MOHAMAD THAMRIN USMAN  | L                              | KOTA TANGERANG<br>SELATAN                                            | 1                                                |             | AGUS S. P. OTTO, SH., MH.                   | L                              | KOTA JAKARTA<br>PUSAT                                         | 1                                          |                         | ISHAK LIPUTO                  | L                              | GORONTALO                                           |
| :                                                                   |             | HAMDAN OLII, S.Sos.                                                                       | L                              | KOTA GORONTALO                                                 | 2                                                                    |             | SRI SENANDUNG AMAC, SE | Р                              | KOTA GORONTALO                                                       | 2                                                |             | ASRIYATI NADJAMUDDIN, S.Pd                  | Р                              | KOTA GORONTALO                                                | 2                                          |                         | MOHAMMAD FIRMANSYAH<br>WUISAN | L                              | JAKARTA TIMUR                                       |
| 3                                                                   | 8           | INDRIANI DUNDA                                                                            | Р                              | KOTA BEKASI                                                    | 3                                                                    |             | WINDY WAHYUNI          | Р                              | JAKARTA TIMUR                                                        | 3                                                |             | HAMID A LUAWO, SE                           | L                              | KOTA BEKASI                                                   | 3                                          |                         | Dra. ASMAULHUSNA ADAM,<br>MPd | Р                              | GORONTALO                                           |
| ımlah Laki-laki : 2 Jumlah Perempuan : 1 Prosentase Perempuan : 33% |             |                                                                                           |                                | Juml                                                           | Jumlah Laki-laki : 1 Jumlah Perempuan : 2 Prosentase Perempuan : 67% |             |                        |                                | Jumlah Laki-laki : 2 Jumlah Perempuan : 1 Prosentase Perempuan : 33% |                                                  |             |                                             |                                | Jumla                                                         | ıh Laki-laki                               | i: 2 Jumlah Perempuan : | 1 Prosentas                   | e Perempuan : 33               |                                                     |
|                                                                     |             |                                                                                           |                                |                                                                |                                                                      |             |                        |                                |                                                                      |                                                  |             |                                             |                                |                                                               |                                            |                         |                               |                                |                                                     |
|                                                                     |             | 5<br>PARTAI GOLONGA                                                                       | AN KARY                        | YA                                                             |                                                                      | PAI         | 6<br>RTAI GERAKAN IND  | ONESIA                         | ARAYA                                                                |                                                  |             | 7<br>PARTAI DEMO                            | KRAT                           |                                                               |                                            |                         | 8<br>PARTAI AMANAT            | NASION                         | AL                                                  |
|                                                                     |             | PARTAI GOLONGA                                                                            | 7                              | Ϋ́Α                                                            |                                                                      | PAI         | -                      | ONESI/                         | ARAYA                                                                |                                                  |             | PARTAI DEMO                                 |                                |                                                               |                                            |                         | PARTAI AMANAT                 | NASION                         | AL                                                  |
| ΝΟ                                                                  | PAS<br>FOTO | PARTAI GOLONGA                                                                            | J<br>AR<br>JENIS<br>KELAMIN    | KABUPATEN/KOTA<br>(TEMPAT TINGGAL                              | NO                                                                   | PAS         | RTAI GERAKAN IND       | JENIS<br>KELAMIN               | KABUPATEN/KOTA<br>(TEMPAT TINGGAL                                    | NO                                               | PAS<br>FOTO | -                                           | KRAT<br>JENIS<br>KELAMIN       | KABUPATEN/KOTA<br>(TEMPAT TINGGAL                             | NO                                         | PAS<br>FOTO             | -                             | JENIS<br>KELAMIN               | KABUPATEN/KC<br>(TEMPAT TINGG                       |
| NO                                                                  | PAS         | PARTAI GOLONGA                                                                            | AR<br>JENIS                    | KABUPATEN/KOTA                                                 | N0                                                                   | PAS         | RTAI GERAKAN IND       | JENIS                          | KABUPATEN/KOTA                                                       | N0<br>1                                          |             | PARTAI DEMO                                 | <b>CRAT</b><br>JENIS           | KABUPATEN/KOTA<br>(TEMPAT TINGGAL<br>CALON)<br>KOTA GORONTALO | N0<br>1                                    | PAS<br>FOTO             | PARTAI AMANAT                 | JENIS                          | KABUPATEN/KO<br>(TEMPAT TINGO<br>CALON)             |
| NO<br>1                                                             | PAS<br>FOTO | PARTAI GOLONGA                                                                            | J<br>AR<br>JENIS<br>KELAMIN    | KABUPATEN/KOTA<br>(TEMPAT TINGGAL<br>CALON)                    | N0<br>1<br>2                                                         | PAS         | RTAI GERAKAN IND       | JENIS<br>KELAMIN<br>(L/P)      | KABUPATEN/KOTA<br>(TEMPAT TINGGAL<br>CALON)                          | NO<br>1<br>2                                     | FOTO        | PARTAI DEMO<br>PARTAI DEMOR                 | JENIS<br>KELAMIN<br>(L/P)      | (TEMPAT TINGGAL<br>CALON)                                     | N0<br>1<br>2                               | PAS<br>FOTO             | PARTAI AMANAT                 | JENIS<br>KELAMIN<br>(L/P)      | KABUPATEN/KO<br>(TEMPAT TINGG                       |
| 10                                                                  | PAS<br>FOTO | PARTAI GOLONGA<br>COLORGAN RAFYA<br>PARTAI GOLA<br>NAMA LENGKAP<br>Dr. Ir. FADEL MUHAMMAD | JENIS<br>KELAMIN<br>(L/P)<br>L | KABUPATEN/KOTA<br>(TEMPAT TINGGAL<br>CALON)<br>JAKARTA SELATAN | 1                                                                    | PAS<br>FOTO | RTAI GERAKAN IND       | JENIS<br>KELAMIN<br>(L/P)<br>L | KABUPATEN/KOTA<br>(TEMPAT TINGGAL<br>CALON)<br>KOTA GORONTALO        | 1                                                | FOTO        | PARTAI DEMO<br>PARTAI DEMOR<br>PARTAI DEMOR | JENIS<br>KELAMIN<br>(L/P)<br>L | (TEMPAT TINGGAL<br>CALON)<br>KOTA GORONTALO<br>KOTA TANGERANG | N0<br>1<br>2<br>3                          | PAS<br>FOTO             | PARTAI AMANAT                 | JENIS<br>KELAMIN<br>(L/P)<br>P | KABUPATEN/K<br>(TEMPAT TING<br>CALON)<br>KOTA BEKAS |