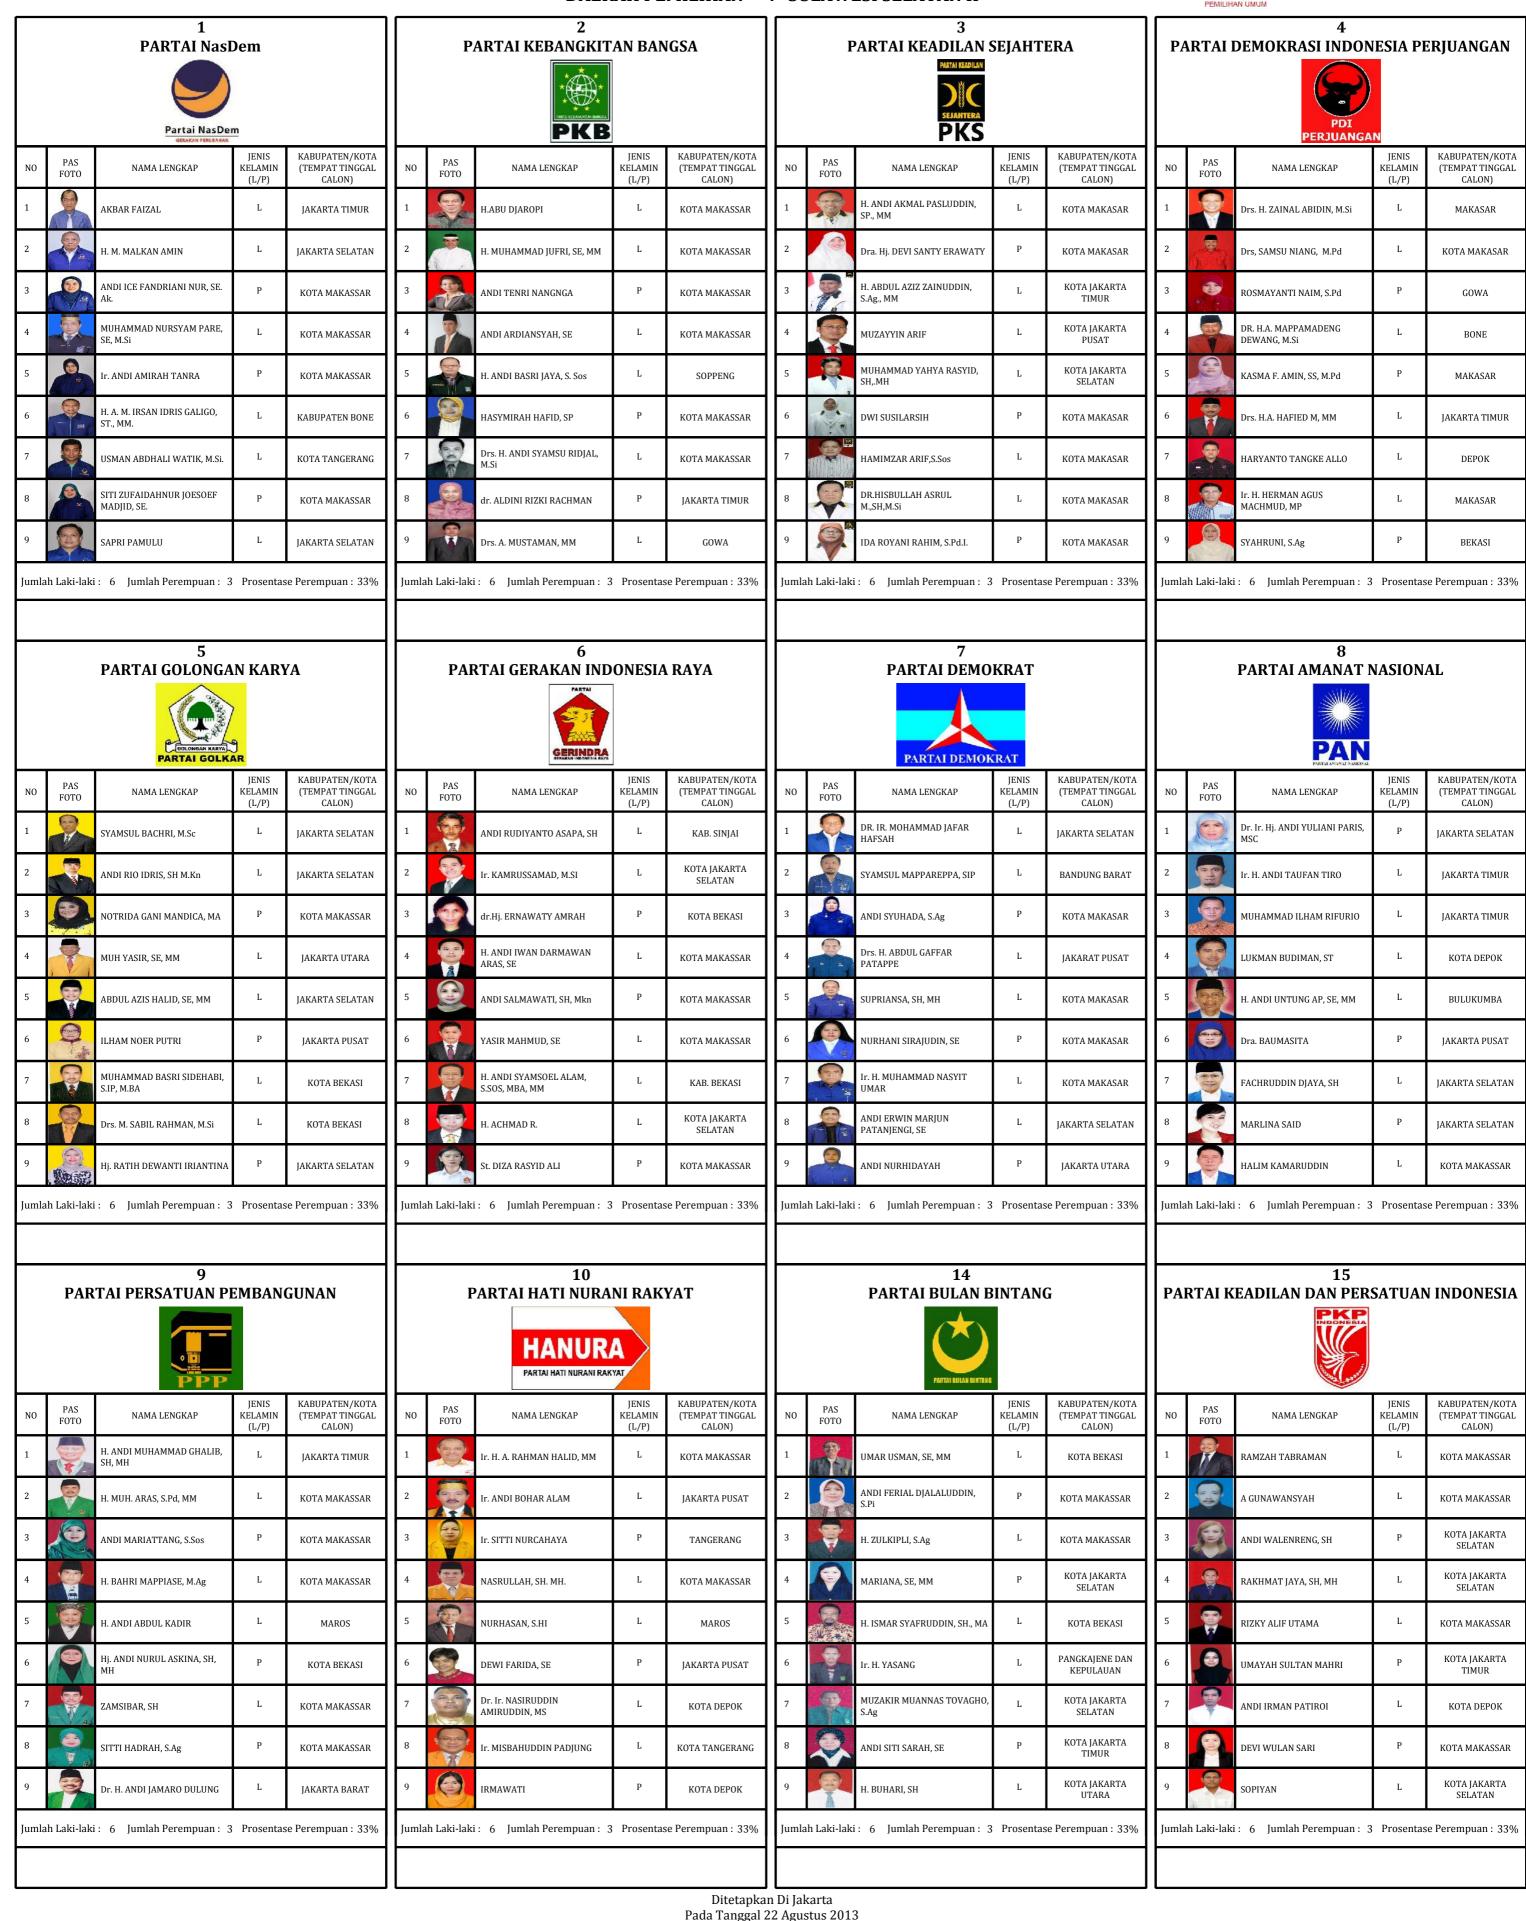

## **DAFTAR CALON TETAP** ANGGOTA DEWAN PERWAKILAN RAKYAT REPUBLIK INDONESIA PEMILIHAN UMUM TAHUN 2014

**PROVINSI** : SULAWESI SELATAN DAERAH PEMILIHAN : SULAWESI SELATAN II





KOMISI PEMILIHAN UMUM

: HUSNI KAMIL MANIK

1. KETUA

| 2. ANGGOTA : IDA BUDHIATI, SH., MH. | <br>3. ANGGOTA | : SIGIT PAMUNGKAS, S.IP., MA. | <br>4. ANGGOTA : ARIEF BUDIMAN, S.S., S.IP., MBA. |  |
|-------------------------------------|----------------|-------------------------------|---------------------------------------------------|--|
|                                     |                |                               |                                                   |  |

5. ANGGOTA : Dr. FERRY KURNIA RIZKIYANSYAH, S.IP., M.Si 6. ANGGOTA : Drs. HADAR NAFIS GUMAY 7. ANGGOTA : JURI ARDIANTORO, M.SI.