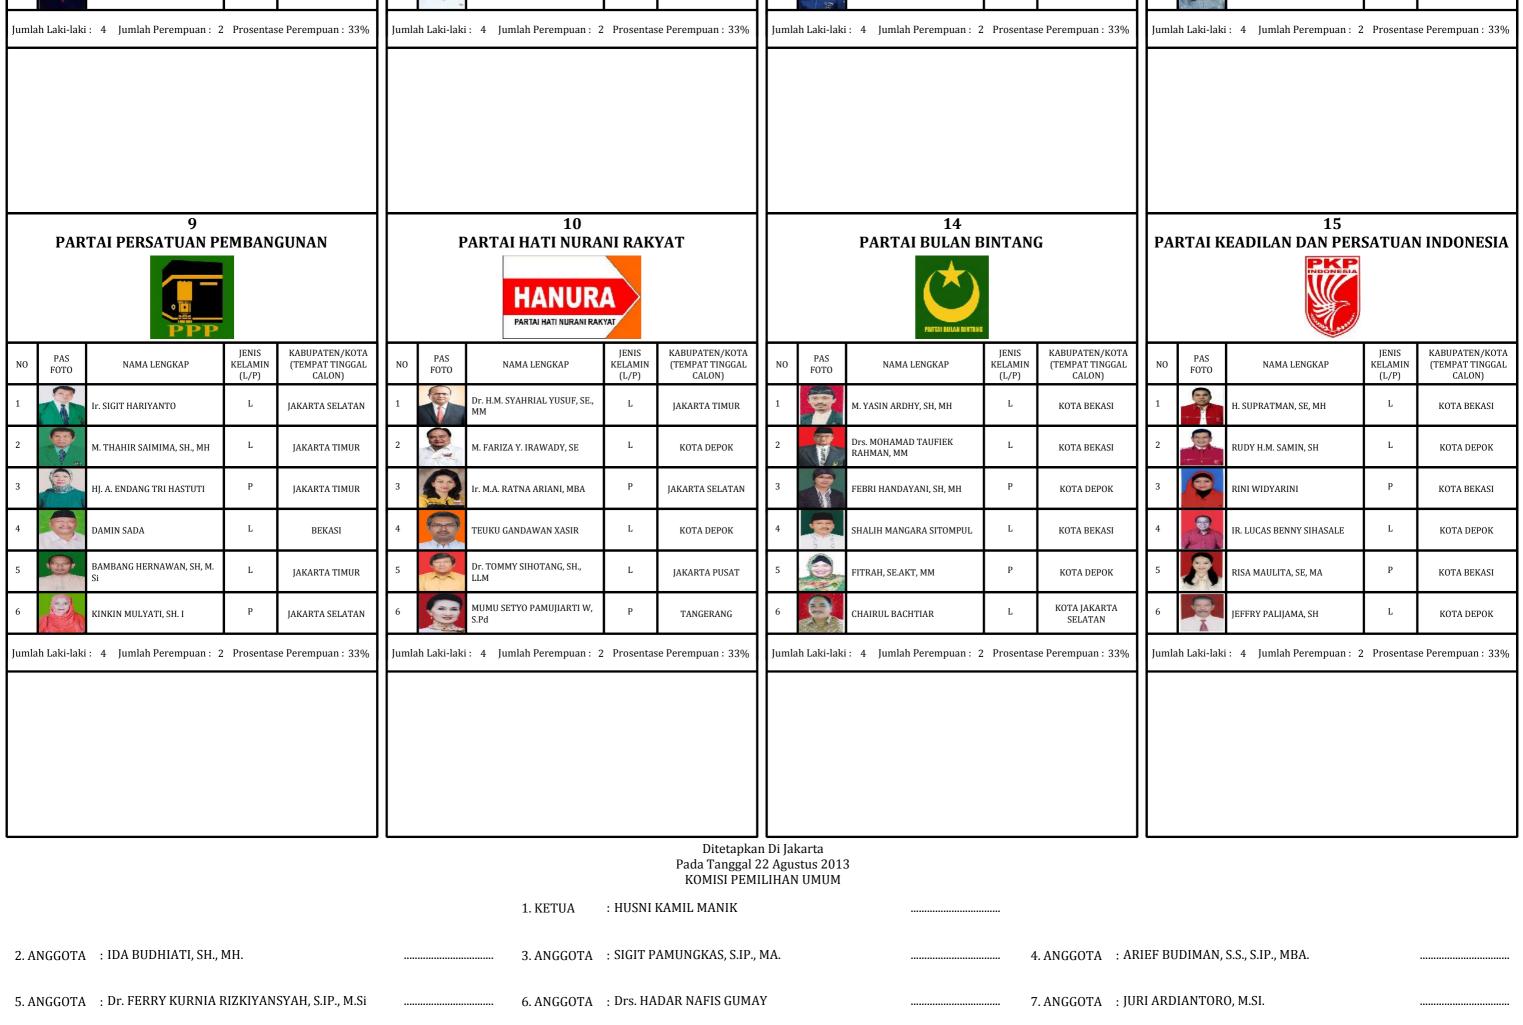

|                                                                      |                   |                                 | P P F M L H               | - WONS                                      |                                                                      |             | PROV                                                     | PEN<br>VINSI              | AILIHAN UM                                  | N RA<br>UM <sup>7</sup><br>: JA                                                       | AKYAT<br>TAHU<br>AWA E | ' REPUBLIK INDO<br>N 2014<br>ARAT     | ONESIA                    | L                                           |                                                                      | 20          |                                  | MOD                       | EL BC 1 DPR RI                              |
|----------------------------------------------------------------------|-------------------|---------------------------------|---------------------------|---------------------------------------------|----------------------------------------------------------------------|-------------|----------------------------------------------------------|---------------------------|---------------------------------------------|---------------------------------------------------------------------------------------|------------------------|---------------------------------------|---------------------------|---------------------------------------------|----------------------------------------------------------------------|-------------|----------------------------------|---------------------------|---------------------------------------------|
| 1<br>PARTAI NasDem<br>Partai NasDem                                  |                   |                                 |                           |                                             | DAERAH PEMILIHAN<br>2<br>PARTAI KEBANGKITAN BANGSA<br>VIIII PKB      |             |                                                          |                           |                                             | : JAWA BARAT VI<br>3<br>PARTAI KEADILAN SEJAHTERA<br>MINI KADULAN<br>SEJAHTERA<br>PKS |                        |                                       |                           | 4<br>PARTAI DEMOKRASI INDONESIA PERJUANGAN  |                                                                      |             |                                  |                           |                                             |
| NO                                                                   | PAS<br>FOTO       | GERAKAN PERUBAHAN               | JENIS<br>KELAMIN<br>(L/P) | KABUPATEN/KOTA<br>(TEMPAT TINGGAL<br>CALON) | NO                                                                   | PAS<br>FOTO | NAMA LENGKAP                                             | JENIS<br>KELAMIN<br>(L/P) | KABUPATEN/KOTA<br>(TEMPAT TINGGAL<br>CALON) | NO                                                                                    | PAS<br>FOTO            | NAMA LENGKAP                          | JENIS<br>KELAMIN<br>(L/P) | KABUPATEN/KOTA<br>(TEMPAT TINGGAL<br>CALON) | NO                                                                   | PAS<br>FOTO | NAMA LENGKAP                     | JENIS<br>KELAMIN<br>(L/P) | KABUPATEN/KOTA<br>(TEMPAT TINGGAL<br>CALON) |
| 1                                                                    |                   | Dr. AGUS SUPARMAN, SE., MM      | L                         | KOTA BEKASI                                 | 1                                                                    | Ş           | H. EDDY FAISAL, M.Ak, M.Hum                              | L                         | KOTA DEPOK                                  | 1                                                                                     | 2                      | MAHFUDZ ABDURRAHMAN                   | L                         | BEKASI                                      | 1                                                                    | -           | SUKUR H NABABAN, ST              | L                         | KOTA BEKASI                                 |
| 2                                                                    |                   | DRA. HJ. GEFARINA DJOHAN,<br>MA | Р                         | BOGOR                                       | 2                                                                    |             | ARIEF FERDIANSYAH                                        | L                         | JAKARTA BARAT                               | 2                                                                                     | 0                      | Dr. SITARESMI S SOEKANTO,<br>M.Psi.T  | Р                         | KOTA DEPOK                                  | 2                                                                    |             | H. RIAD OSCHA CHALIK             | L                         | KOTA BEKASI                                 |
| 3                                                                    | ₹<br>Su           | DESPEN OMPUSUNGGU               | L                         | JAKARTA PUSAT                               | 3                                                                    |             | CYNTHIA AUFIKA SURURI                                    | Р                         | JAKARTA SELATAN                             | 3                                                                                     | 9                      | Dr. NURSANITA NASUTION, SE,<br>Ak, ME | Р                         | KOTA DEPOK                                  | 3                                                                    |             | APRILENY, SH, MM.                | Р                         | KOTA BEKASI                                 |
| 4                                                                    |                   | DRS. BANTA UMAR B. ALWY         | L                         | KOTA BEKASI                                 | 4                                                                    | P           | AMRIZAL, S.SOS.I                                         | L                         | KOTA BEKASI                                 | 4                                                                                     |                        | H. AHMAD CHUDORI, S.T                 | L                         | KOTA DEPOK                                  | 4                                                                    | A           | ROMY BARENO, BA, MBA             | L                         | JAKARTA SELATAN                             |
| 5                                                                    | R                 | drg. ANINDITA HERNINGTYAS       | Р                         | JAKARTA SELATAN                             | 5                                                                    | -           | ACHMAD JAYADI                                            | L                         | JAKARTA TIMUR                               | 5                                                                                     |                        | Drs. AMRI YUSRA, M.Si                 | L                         | KOTA DEPOK                                  | 5                                                                    |             | NOER FAJRIEANSYAH, SE, SH.       | L                         | JAKARTA TIMUR                               |
| 6                                                                    |                   | BOY MW SAUL                     | L                         | JAKARTA TIMUR                               | 6                                                                    |             | NISSA ARYA FEBRIYANI                                     | Р                         | JAKARTA TIMUR                               | Juml                                                                                  | lah Laki-lal           | i: 3 Jumlah Perempuan: 2              | Prosentas                 | se Perempuan : 40%                          | 6                                                                    |             | RISA MARISKA, SH.                | Р                         | KOTA DEPOK                                  |
| Jumlah Laki-laki : 4 Jumlah Perempuan : 2 Prosentase Perempuan : 33% |                   |                                 |                           |                                             | Jumlah Laki-laki : 4 Jumlah Perempuan : 2 Prosentase Perempuan : 33% |             |                                                          |                           |                                             |                                                                                       |                        |                                       |                           |                                             | Jumlah Laki-laki : 4 Jumlah Perempuan : 2 Prosentase Perempuan : 33% |             |                                  |                           |                                             |
| 5<br>PARTAI GOLONGAN KARYA                                           |                   |                                 |                           |                                             | 6<br>PARTAI GERAKAN INDONESIA RAYA                                   |             |                                                          |                           |                                             | 7<br>PARTAI DEMOKRAT                                                                  |                        |                                       |                           |                                             | 8<br>PARTAI AMANAT NASIONAL                                          |             |                                  |                           |                                             |
| NO                                                                   | PAS<br>FOTO       | NAMA LENGKAP                    | JENIS<br>KELAMIN<br>(L/P) | KABUPATEN/KOTA<br>(TEMPAT TINGGAL<br>CALON) | NO                                                                   | PAS<br>FOTO | NAMA LENGKAP                                             | JENIS<br>KELAMIN<br>(L/P) | KABUPATEN/KOTA<br>(TEMPAT TINGGAL<br>CALON) | NO                                                                                    | PAS<br>FOTO            | NAMA LENGKAP                          | JENIS<br>KELAMIN<br>(L/P) | KABUPATEN/KOTA<br>(TEMPAT TINGGAL<br>CALON) | NO                                                                   | PAS<br>FOTO | NAMA LENGKAP                     | JENIS<br>KELAMIN<br>(L/P) | KABUPATEN/KOTA<br>(TEMPAT TINGGAL<br>CALON) |
| 1                                                                    |                   | MQ. ISWARA                      | L                         | KOTA BANDUNG                                | 1                                                                    |             | Ir. H. NUROJI                                            | L                         | KOTA DEPOK                                  | 1                                                                                     |                        | DRS. PARLINDUNGAN<br>HUTABARAT        | L                         | JAKARTA SELATAN                             | 1                                                                    |             | INTAN FITRIANA FAUZI, SH,<br>LLM | Р                         | JAKARTA SELATAN                             |
| 2                                                                    | Real Provide Name | FATAHILLAH RAMLI                | L                         | JAKARTA SELATAN                             | 2                                                                    |             | Hj. ALWIYAH MAULIDIYAH                                   | Р                         | KOTA BEKASI                                 | 2                                                                                     |                        | H. HARRY WITJAKSONO, SH               | L                         | KOTA DEPOK                                  | 2                                                                    |             | AGUNG MOZIN, SH                  | L                         | BOGOR                                       |
| 3                                                                    | R                 | Dra. Hj. SITI MARHAMAH, MA      | Р                         | KOTA BEKASI                                 | 3                                                                    |             | ANGGAWIRA, ST, MM                                        | L                         | KOTA BEKASI                                 | 3                                                                                     |                        | HJ. LESTARI YUSENO, SH                | Р                         | BEKASI                                      | 3                                                                    | 0           | LUCKY HAKIM                      | L                         | KOTA DEPOK                                  |
| 4                                                                    |                   | SAFIUL AKBAR, MBA               | L                         | KOTA TANGERANG<br>SELATAN                   | 4                                                                    | 1           | DERRY DRAJAT                                             | L                         | KOTA BEKASI                                 | 4                                                                                     | 9                      | FARIANI SUGIHARTO, B.Sc, MBA          | Р                         | BEKASI                                      | 4                                                                    | <b>P</b>    | MARBAWI, M.Si                    | L                         | KOTA DEPOK                                  |
| 5                                                                    | <b>?</b> .        | Dra. WENNY HARYANTO, SH         | Р                         | JAKARTA SELATAN                             | 5                                                                    | Q           | LAKSMA TNI (PURN)<br>CHRISTINA M. RANTETANA,<br>SKM, MPH | Р                         | KOTA BEKASI                                 | 5                                                                                     |                        | H. ABDULLAH MAKY                      | L                         | JAKARTA TIMUR                               | 5                                                                    | 99          | Drs. H. CECEP KURNIA SOGOZ       | L                         | KOTA BEKASI                                 |
| 6                                                                    |                   | Drs. H. R HADYMARTOMO           | L                         | KOTA DEPOK                                  | 6                                                                    | Ø           | PRADI SUPRIATNA                                          | L                         | KOTA DEPOK                                  | 6                                                                                     |                        | WILIAM H SIRAIT                       | L                         | JAKARTA TIMUR                               | 6                                                                    | A           | DIAN WIDJAJA KESUMAWATI,<br>SE   | Р                         | KOTA DEPOK                                  |