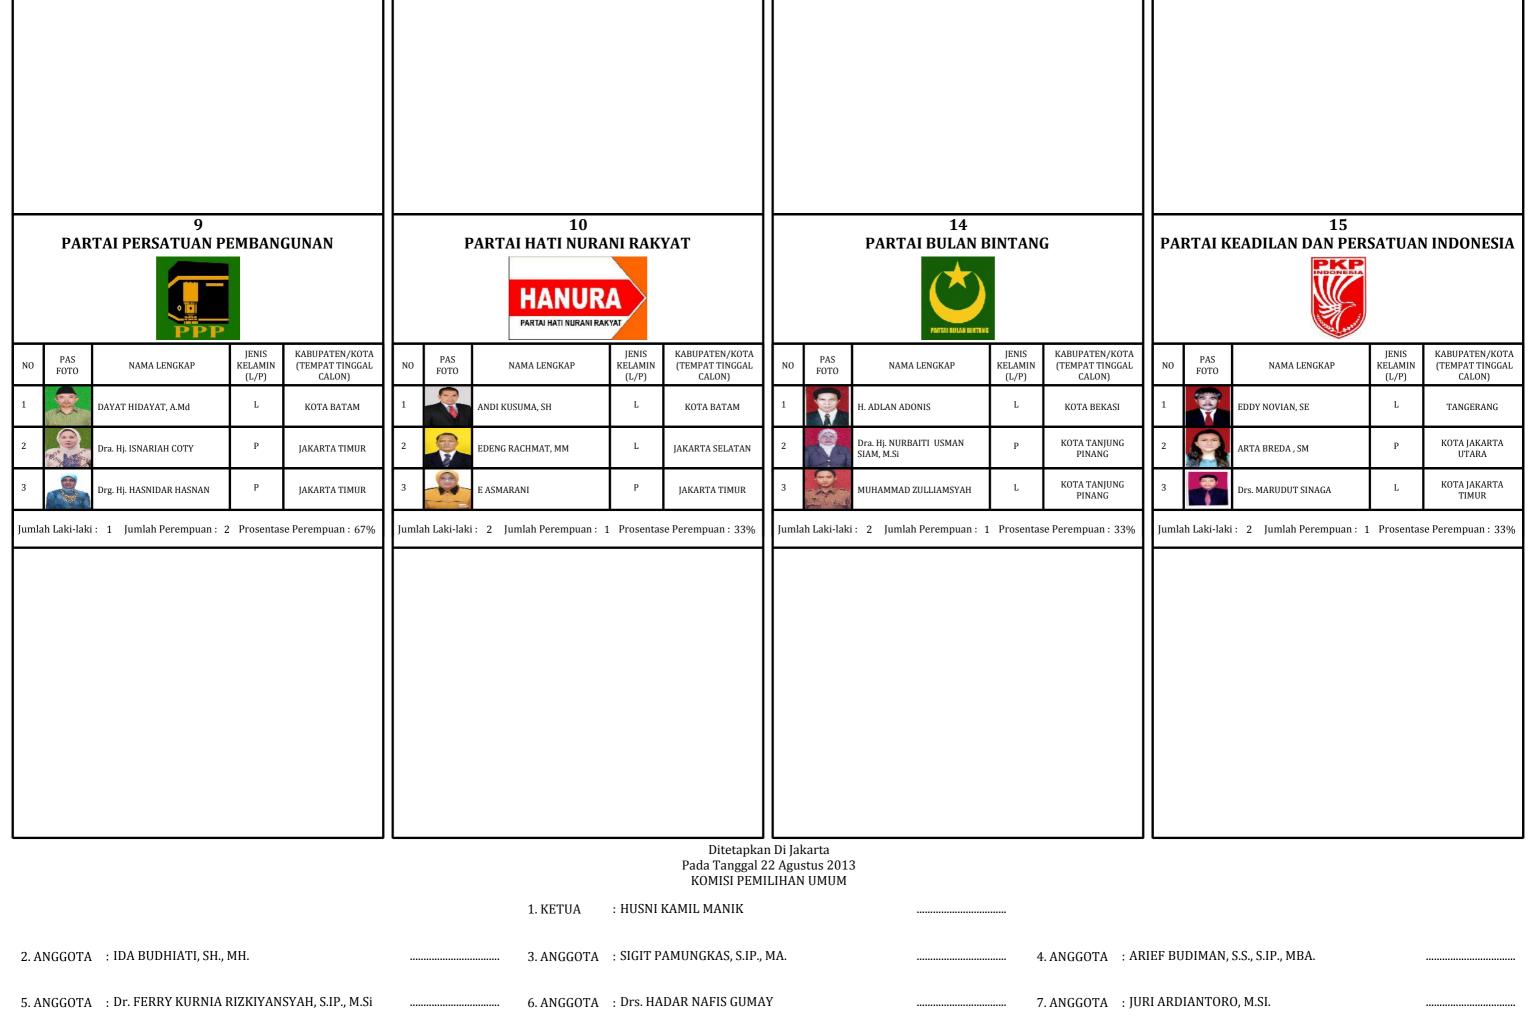

|                                                                      |             |                                  | PERMIT                    | WINNS                                       |                                                                      |             | PROV                        | PEN<br>'INSI              | MILIHAN UM                                  | NRA<br>UM'<br>: K                                                            | AKYAT<br>TAHU<br>XEPULA                                                         | REPUBLIK INDO<br>N 2014<br>NUAN RIAU        | DNESIA                      |                                             |                                                                      | 200<br>PEMILIH | 14<br>AN UMUM               | MOD                       | EL BC 1 DPR RI                              |
|----------------------------------------------------------------------|-------------|----------------------------------|---------------------------|---------------------------------------------|----------------------------------------------------------------------|-------------|-----------------------------|---------------------------|---------------------------------------------|------------------------------------------------------------------------------|---------------------------------------------------------------------------------|---------------------------------------------|-----------------------------|---------------------------------------------|----------------------------------------------------------------------|----------------|-----------------------------|---------------------------|---------------------------------------------|
| 1<br>PARTAI NasDem<br>Partai NasDem                                  |             |                                  |                           |                                             | 2<br>PARTAI KEBANGKITAN BANGSA                                       |             |                             |                           |                                             | 3<br>PARTAI KEADILAN SEJAHTERA<br>Ratai keadilan<br>Dicc<br>Sejantera<br>PKS |                                                                                 |                                             |                             | 4<br>PARTAI DEMOKRASI INDONESIA PERJUANGAN  |                                                                      |                |                             |                           |                                             |
| NO                                                                   | PAS<br>FOTO | NAMA LENGKAP                     | JENIS<br>KELAMIN<br>(L/P) | KABUPATEN/KOTA<br>(TEMPAT TINGGAL<br>CALON) | NO                                                                   | PAS<br>FOTO | NAMA LENGKAP                | JENIS<br>KELAMIN<br>(L/P) | KABUPATEN/KOTA<br>(TEMPAT TINGGAL<br>CALON) | NO                                                                           | PAS<br>FOTO                                                                     | NAMA LENGKAP                                | JENIS<br>KELAMIN<br>(L/P)   | KABUPATEN/KOTA<br>(TEMPAT TINGGAL<br>CALON) | NO                                                                   | PAS<br>FOTO    | NAMA LENGKAP                | JENIS<br>KELAMIN<br>(L/P) | KABUPATEN/KOTA<br>(TEMPAT TINGGAL<br>CALON) |
| 1                                                                    |             | DRS. H. NYAT KADIR               | L                         | KOTA BATAM                                  | 1                                                                    |             | H. S. MUHAMMAD, M.HI        | L                         | JAKARTA TIMUR                               | 1                                                                            | 0                                                                               | Dra. Hj. HERLINI AMRAN, MA                  | Р                           | KOTA BEKASI                                 | 1                                                                    |                | DWI RIA LATIFA, SH, M.sc    | Р                         | JAKARTA PUSAT                               |
| 2                                                                    | 2           | HORJANI DEWATI<br>HUTAGALUNG, SE | Р                         | JAKARTA PUSAT                               | 2                                                                    | R           | Drs. MOH. ABDUH, AK         | L                         | KOTA TANJUNG<br>PINANG                      | 2                                                                            |                                                                                 | H. MUHAMMAD SADAR                           | L                           | KOTA<br>TANJUNGPINANG                       | 2                                                                    |                | Ir. BISMARCK PANJAITAN      | L                         | JAKARTA UTARA                               |
| 3                                                                    | -           | ALIAS WELLO                      | L                         | LINGGA                                      | 3                                                                    |             | ZAIMAH IMAMATUL BAROROH     | Р                         | LAMONGAN                                    | 3                                                                            | <u></u>                                                                         | ARIS HARDY HALIM                            | L                           | KOTA BATAM                                  | 3                                                                    | -              | DR. LODEWIJK GULTOM, SH, Mł | H L                       | JAKARTA TIMUR                               |
| Jumlah Laki-laki : 2 Jumlah Perempuan : 1 Prosentase Perempuan : 33% |             |                                  |                           |                                             | Jumlah Laki-laki : 2 Jumlah Perempuan : 1 Prosentase Perempuan : 33% |             |                             |                           |                                             | Jumlah Laki-laki : 2 Jumlah Perempuan : 1 Prosentase Perempuan : 33%         |                                                                                 |                                             |                             |                                             | Jumlah Laki-laki : 2 Jumlah Perempuan : 1 Prosentase Perempuan : 33% |                |                             |                           |                                             |
| 5<br>PARTAI GOLONGAN KARYA                                           |             |                                  |                           |                                             | 6<br>PARTAI GERAKAN INDONESIA RAYA                                   |             |                             |                           | 7<br>PARTAI DEMOKRAT                        |                                                                              |                                                                                 |                                             | 8<br>PARTAI AMANAT NASIONAL |                                             |                                                                      |                |                             |                           |                                             |
|                                                                      |             | CEOLONGAN KARTAL<br>PARTAI GOLK  |                           |                                             |                                                                      |             |                             |                           |                                             |                                                                              |                                                                                 | PARTAI DEMO                                 | KRAT                        |                                             |                                                                      |                | PAR                         | st.                       |                                             |
| NO                                                                   | PAS<br>FOTO | NAMA LENGKAP                     | JENIS<br>KELAMIN<br>(L/P) | KABUPATEN/KOTA<br>(TEMPAT TINGGAL<br>CALON) | NO                                                                   | PAS<br>FOTO | NAMA LENGKAP                | JENIS<br>KELAMIN<br>(L/P) | KABUPATEN/KOTA<br>(TEMPAT TINGGAL<br>CALON) | NO                                                                           | PAS<br>FOTO                                                                     | NAMA LENGKAP                                | JENIS<br>KELAMIN<br>(L/P)   | KABUPATEN/KOTA<br>(TEMPAT TINGGAL<br>CALON) | NO                                                                   | PAS<br>FOTO    | NAMA LENGKAP                | JENIS<br>KELAMIN<br>(L/P) | KABUPATEN/KOTA<br>(TEMPAT TINGGAL<br>CALON) |
| 1                                                                    |             | DR. H. HARRY AZHAR AZIS, MA.     | L                         | JAKARTA SELATAN                             | 1                                                                    |             | HELMALIA JELITA PUTRI, M.Si | Р                         | KOTA JAKARTA<br>UTARA                       | 1                                                                            |                                                                                 | Hj. AIDA ZULAIKA NASUTION<br>ISMETH, SE, MM | Р                           | KOTA BATAM                                  | 1                                                                    |                | ASMAN ABNUR, SE, M.Si       | L                         | KOTA BATAM                                  |
| 2                                                                    | R.          | Ir. SUDIRMAN ALMUN               | L                         | KOTA TANJUNG<br>PINANG                      | 2                                                                    | -           | ENDANG ABDULLAH, S.Kp. M.Si | L                         | KOTA TANJUNG<br>PINANG                      | 2                                                                            | 0                                                                               | Hj. NANY SULISTYANI, MM                     | Р                           | KOTA BATAM                                  | 2                                                                    |                | Dra. SITI SARWINDAH, M.Si   | Р                         | KOTA TANJUNG<br>PINANG                      |
| 3                                                                    | X           | ELLENA F. MANAMBE                | Р                         | JAKARTA UTARA                               | 3                                                                    |             | JAMER SIDEN PURBA. SH       | L                         | KOTA BATAM                                  | 3                                                                            |                                                                                 | Hj. AI SURYANI, SH, SPI                     | Р                           | BEKASI                                      | 3                                                                    |                | dr. ZUFRI TAUFIQ            | L                         | KARIMUN                                     |
| Jumlah Laki-laki : 2 Jumlah Perempuan : 1 Prosentase Perempuan : 33% |             |                                  |                           |                                             | Jumlah Laki-laki : 2 Jumlah Perempuan : 1 Prosentase Perempuan : 33% |             |                             |                           |                                             | Jum                                                                          | Jumlah Laki-laki : 0 Jumlah Perempuan : 3 Prosentase Perempuan : <sup>100</sup> |                                             |                             |                                             | Jumlah Laki-laki : 2 Jumlah Perempuan : 1 Prosentase Perempuan : 33% |                |                             |                           |                                             |
|                                                                      |             |                                  |                           |                                             |                                                                      |             |                             |                           |                                             |                                                                              |                                                                                 |                                             |                             |                                             |                                                                      |                |                             |                           |                                             |