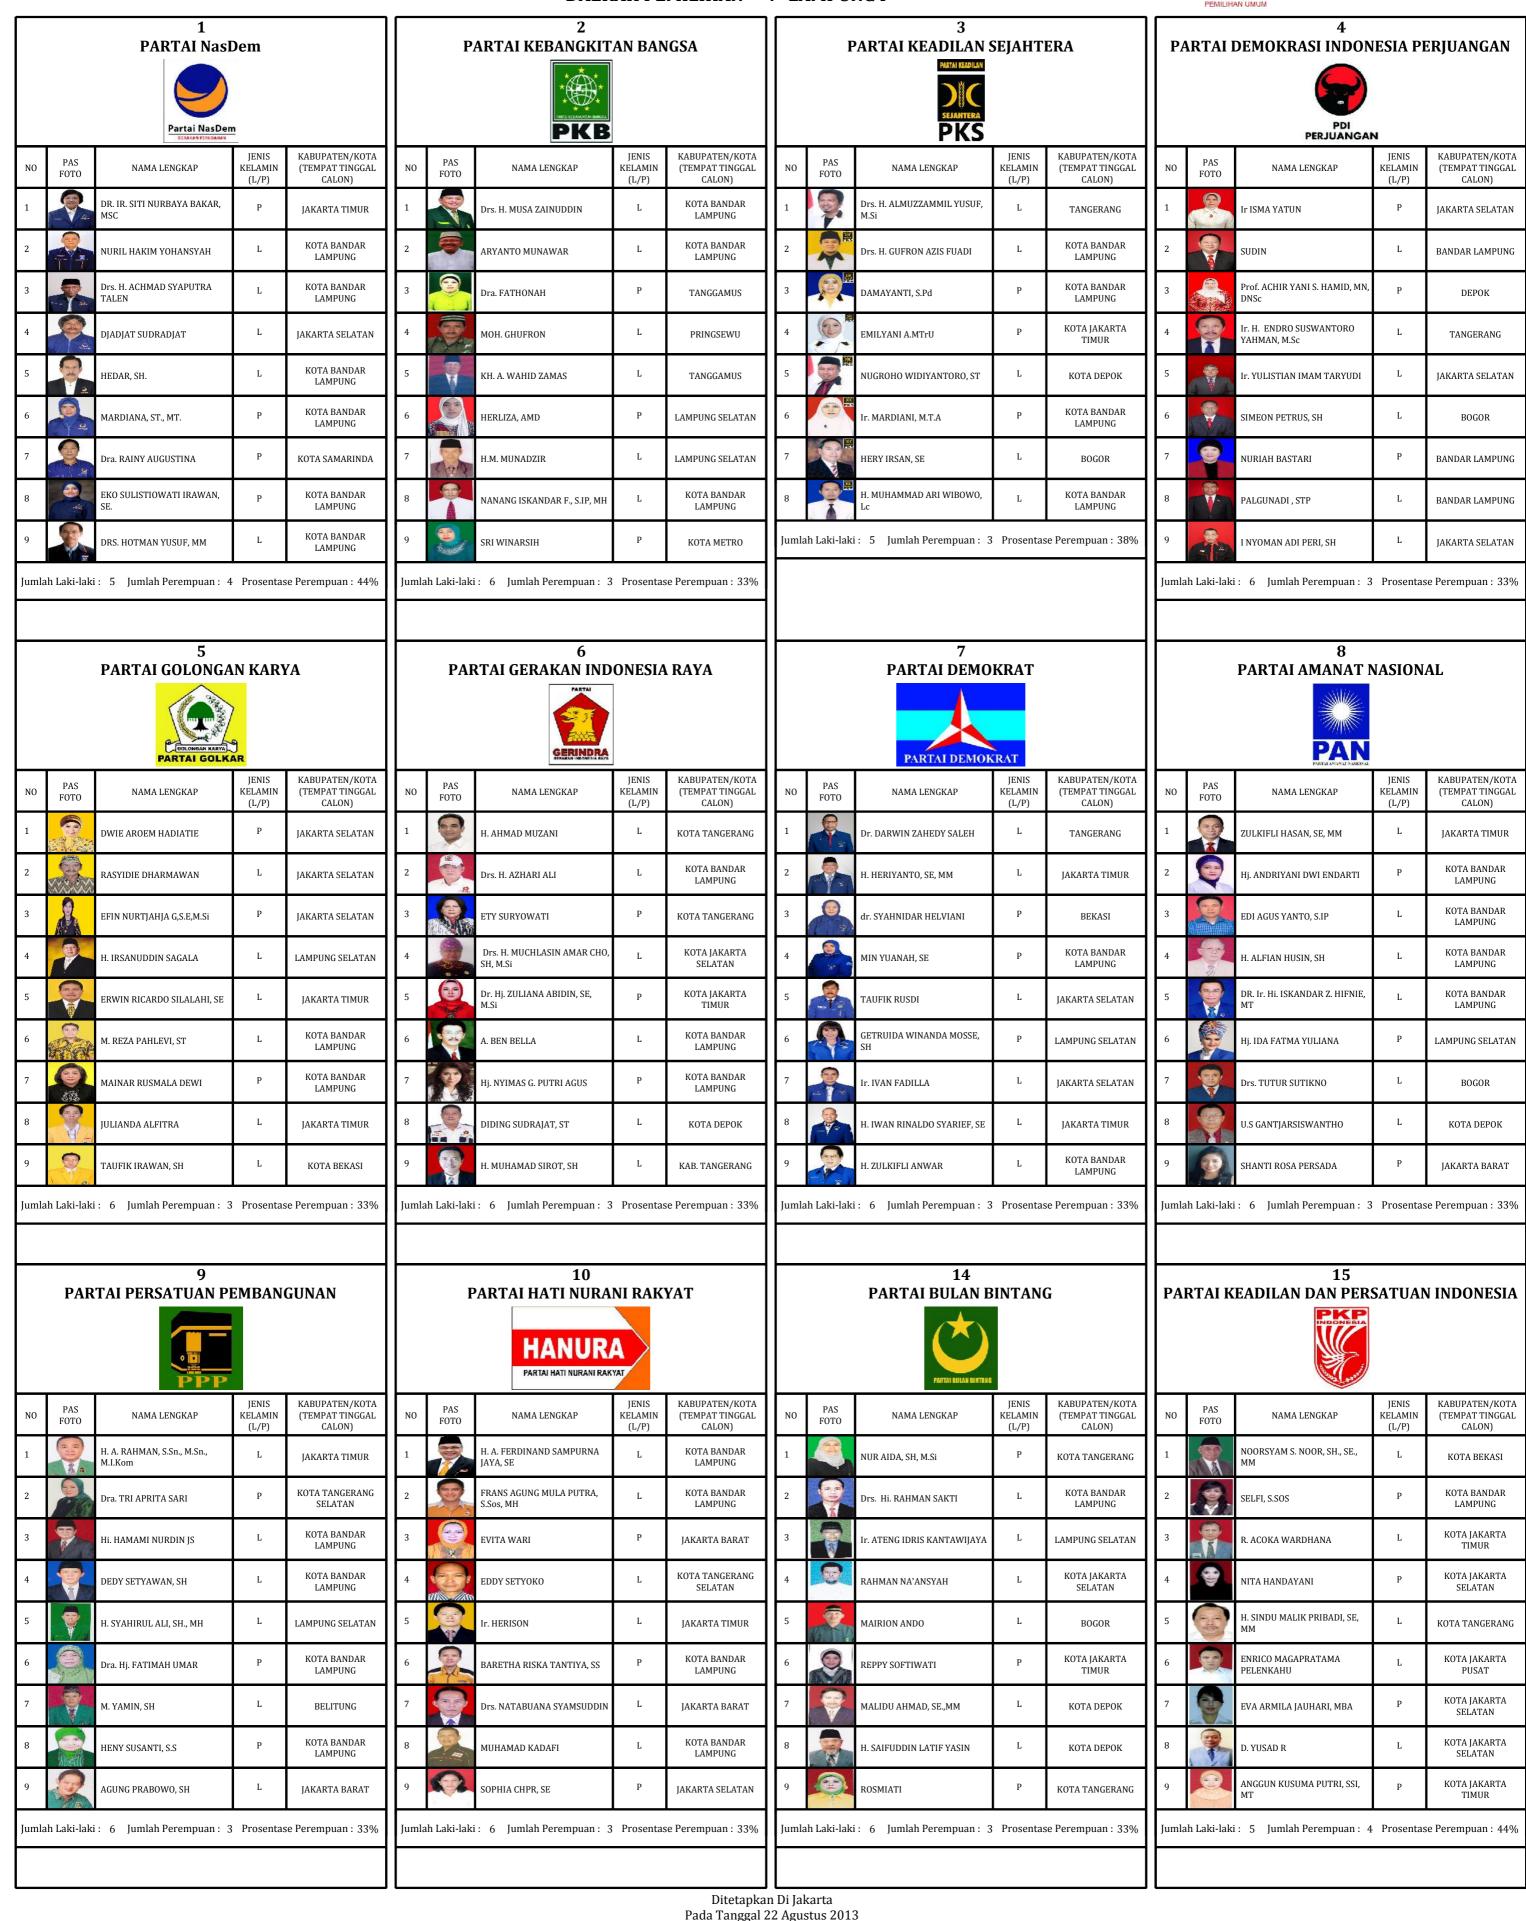

## **DAFTAR CALON TETAP** ANGGOTA DEWAN PERWAKILAN RAKYAT REPUBLIK INDONESIA PEMILIHAN UMUM TAHUN 2014

**PROVINSI** : LAMPUNG DAERAH PEMILIHAN : LAMPUNG I

Pada Tanggal 22 Agustus 2013 KOMISI PEMILIHAN UMUM