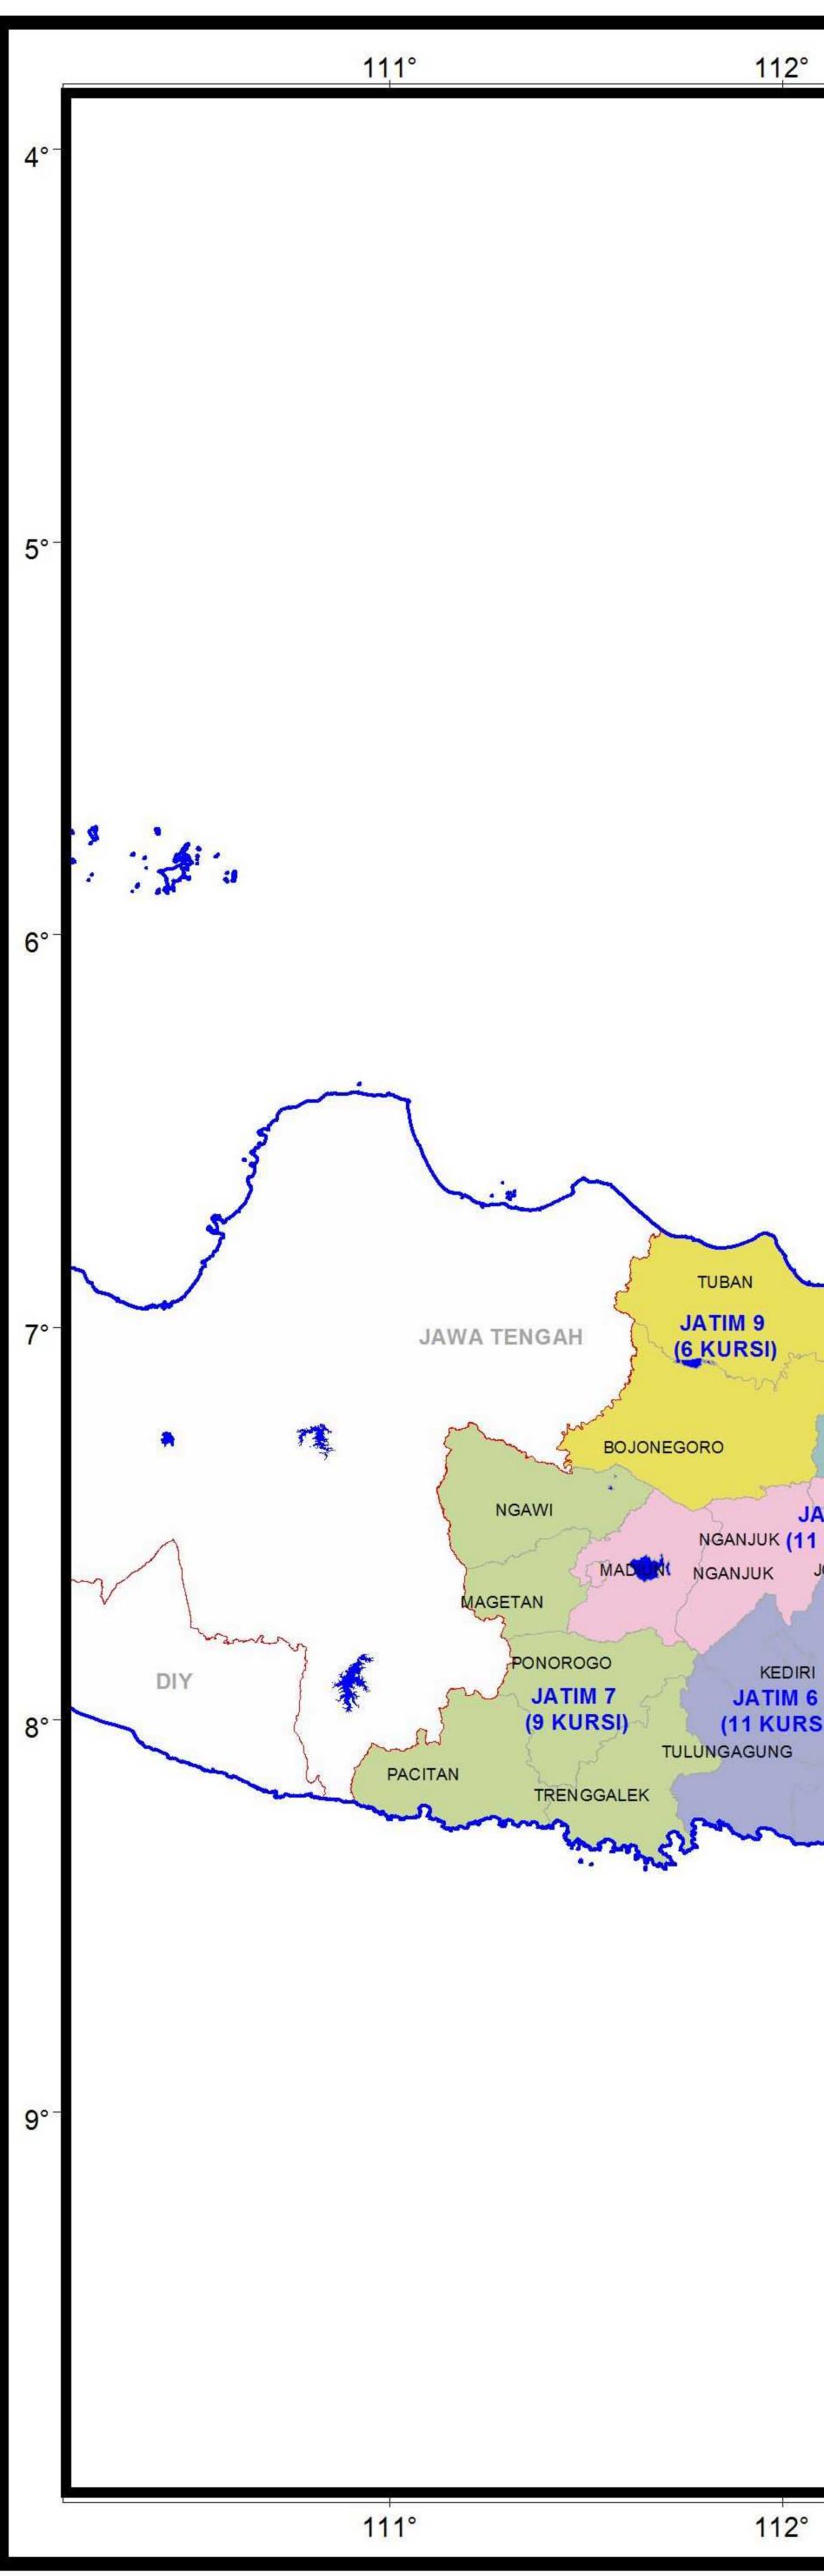

| 11 <sub>,</sub> 3°                              | 114°       |           |
|-------------------------------------------------|------------|-----------|
|                                                 |            |           |
|                                                 |            |           |
|                                                 |            |           |
|                                                 |            |           |
|                                                 |            |           |
|                                                 |            |           |
|                                                 |            |           |
|                                                 |            | 9         |
|                                                 |            |           |
|                                                 |            | 0         |
|                                                 |            | 0<br>57   |
| ·O.                                             |            |           |
|                                                 |            |           |
|                                                 |            |           |
|                                                 |            |           |
|                                                 |            |           |
|                                                 |            |           |
|                                                 |            |           |
|                                                 |            |           |
| SAMPANG                                         | ENEP       |           |
| LAMONGAN<br>GRESIK PAMEKASAN                    | ~ Q ·      | J and -   |
| SURABAYA JATIM 1                                |            |           |
| ATIM 8 SIDOARJO (12 KURSI)<br>1 KURSI MOJOKERTO |            |           |
| JOMBANG JATIM2                                  | m          |           |
| PASURUAN (8 KURSI)<br>BATU PROBOLINGGO          | SITUBOND   | 0         |
| 6 JATIM 5 BONDO<br>SI) (9 KURSI) JATIM 4        | owoso      | 3         |
| BLITAR MALANG LUMAJANG (9 KURSI)<br>JEMBER      | (8 KURS    | si) (From |
| JEMIBER                                         | BANYUWANGI | BALI      |
| iter a                                          | man        | Sr.       |
|                                                 | - war      | Jhy -     |
|                                                 |            |           |
|                                                 |            |           |
|                                                 |            |           |