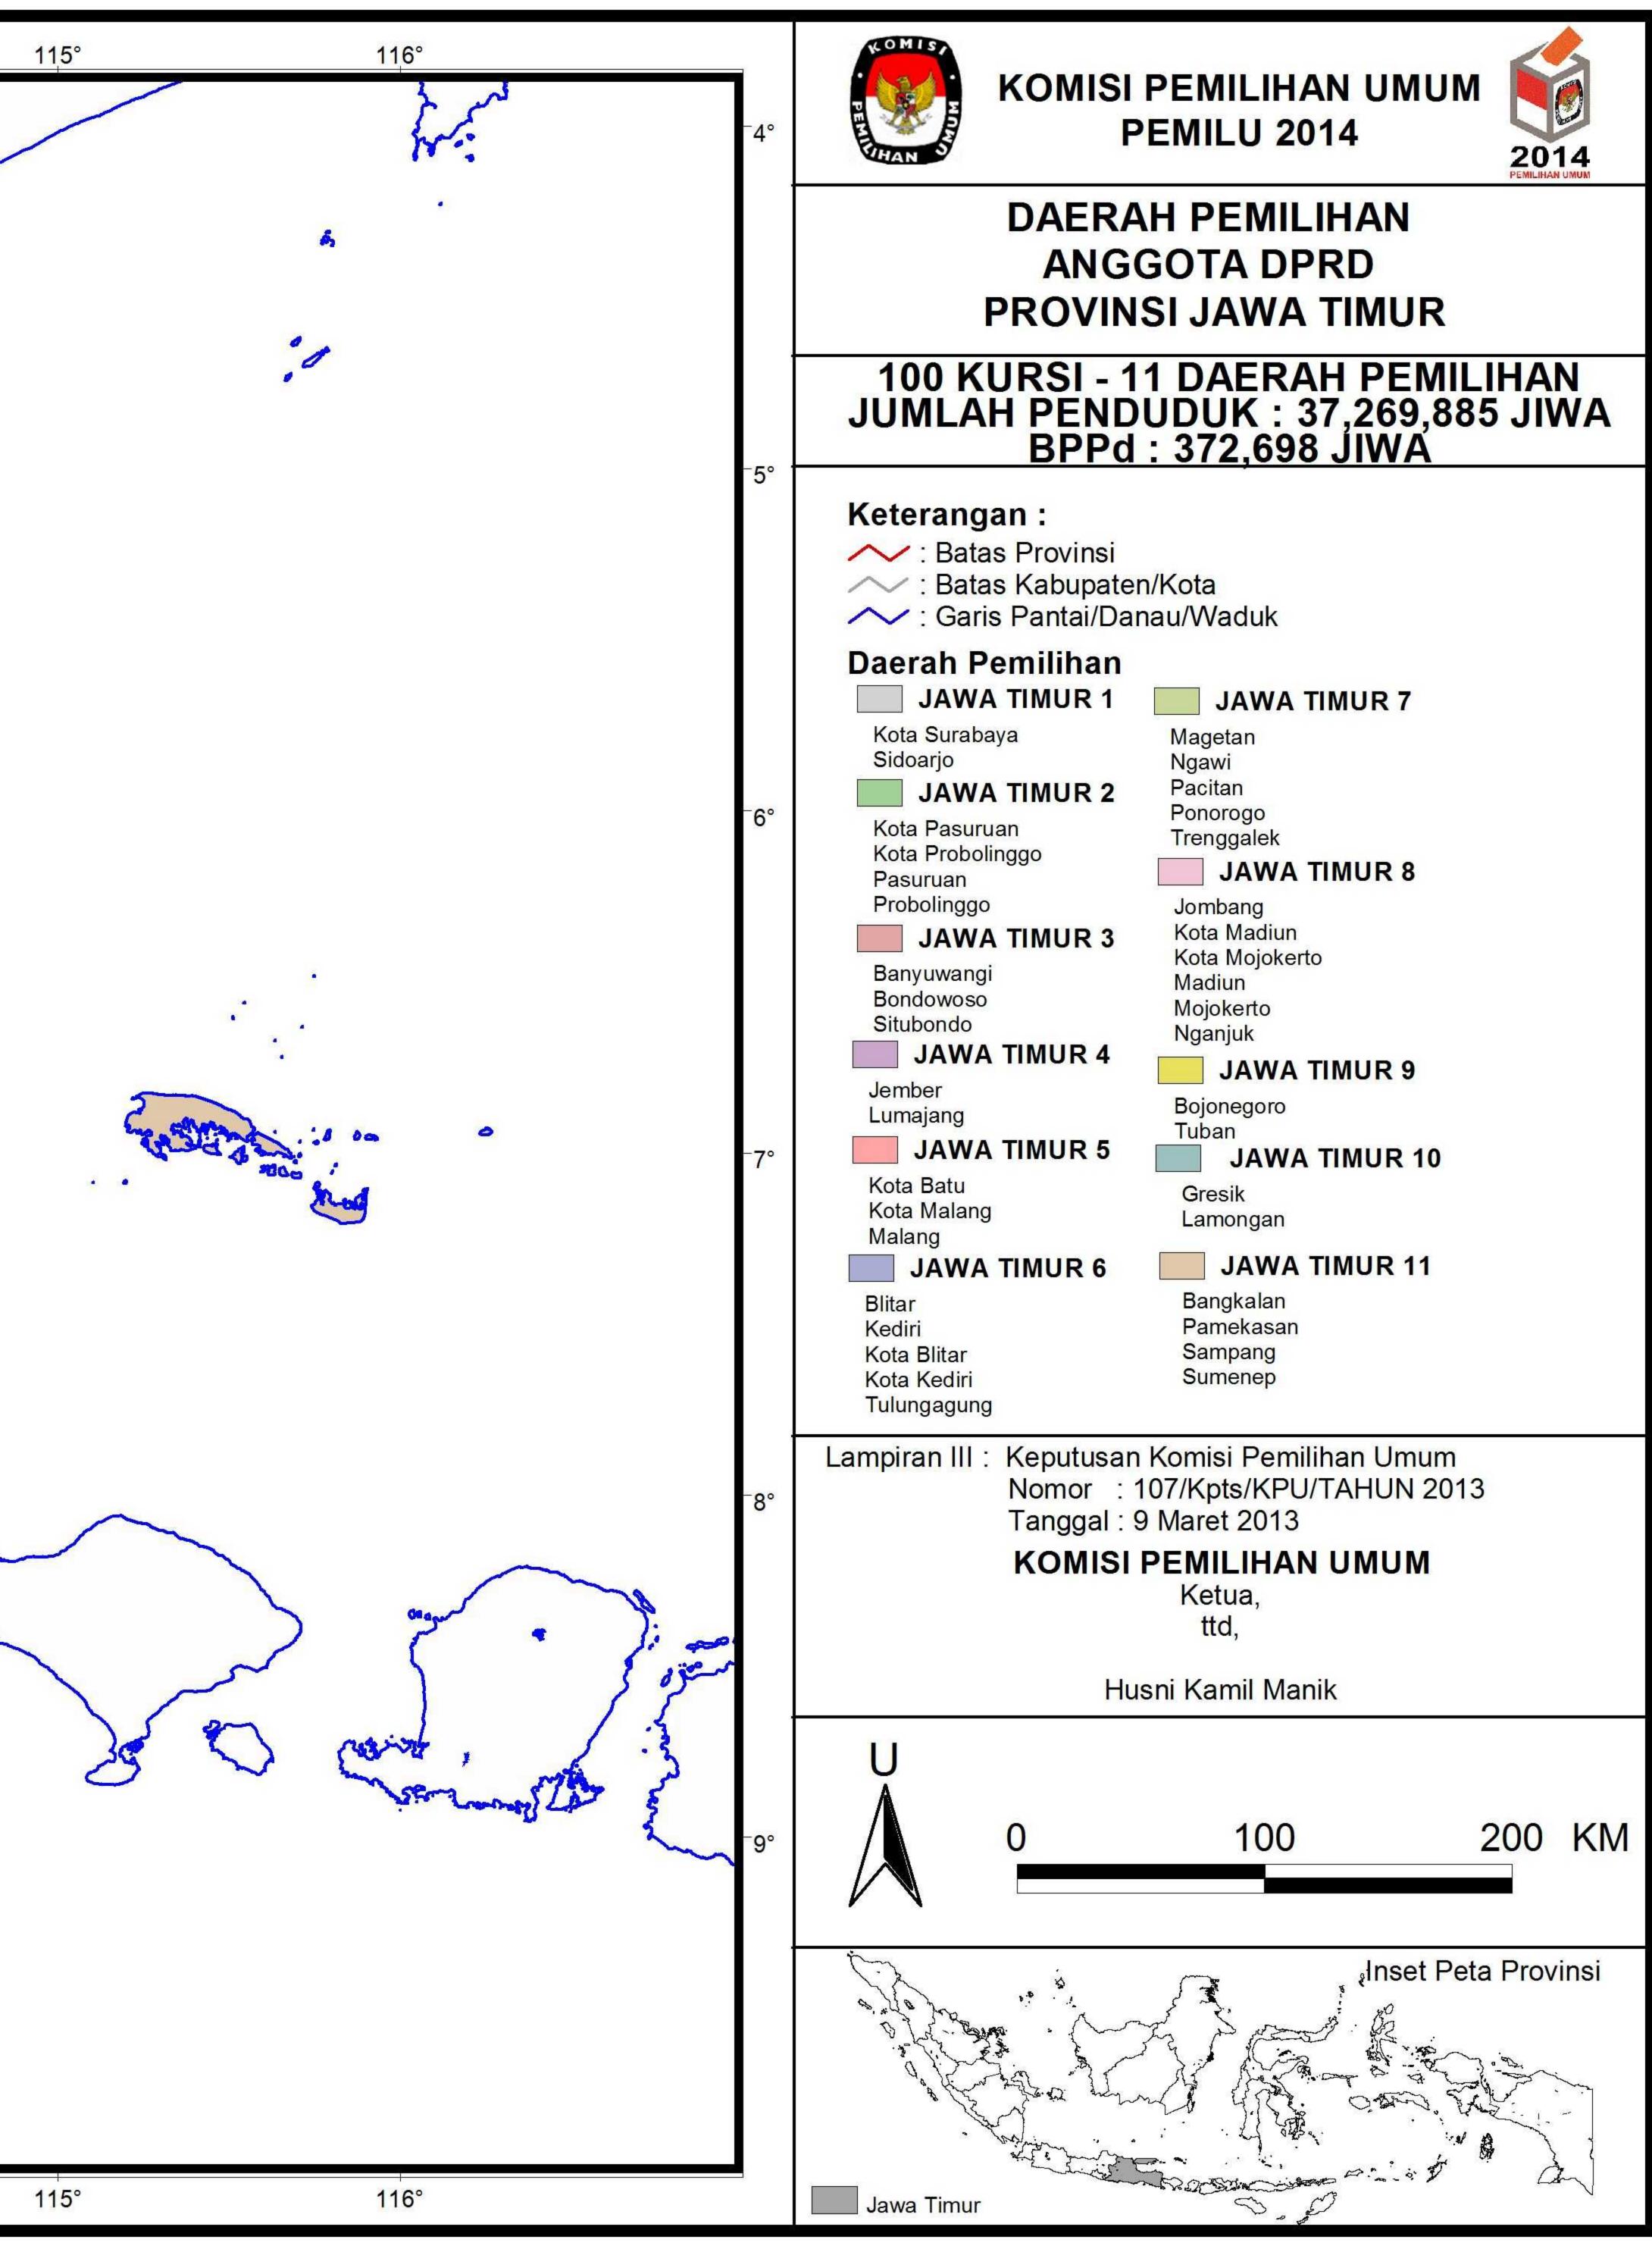

| 11 <sub>,</sub> 3°                              | 114°       |           |
|-------------------------------------------------|------------|-----------|
|                                                 |            |           |
|                                                 |            |           |
|                                                 |            |           |
|                                                 |            |           |
|                                                 |            |           |
|                                                 |            |           |
|                                                 |            |           |
|                                                 |            | 9         |
|                                                 |            |           |
|                                                 |            | 0         |
|                                                 |            | 0<br>57   |
| ·O.                                             |            |           |
|                                                 |            |           |
|                                                 |            |           |
|                                                 |            |           |
|                                                 |            |           |
|                                                 |            |           |
|                                                 |            |           |
|                                                 |            |           |
| SAMPANG                                         | ENEP       |           |
| LAMONGAN<br>GRESIK PAMEKASAN                    | ~ Q ·      | J and -   |
| SURABAYA JATIM 1                                |            |           |
| ATIM 8 SIDOARJO (12 KURSI)<br>1 KURSI MOJOKERTO |            |           |
| JOMBANG JATIM2                                  | m          |           |
| PASURUAN (8 KURSI)<br>BATU PROBOLINGGO          | SITUBOND   | 0         |
| 6 JATIM 5 BONDO<br>SI) (9 KURSI) JATIM 4        | owoso      | 3         |
| BLITAR MALANG LUMAJANG (9 KURSI)<br>JEMBER      | (8 KURS    | si) (From |
| JEMIBER                                         | BANYUWANGI | BALI      |
| iter a                                          | man        | Sr.       |
|                                                 | - war      | Jhy -     |
|                                                 |            |           |
|                                                 |            |           |
|                                                 |            |           |