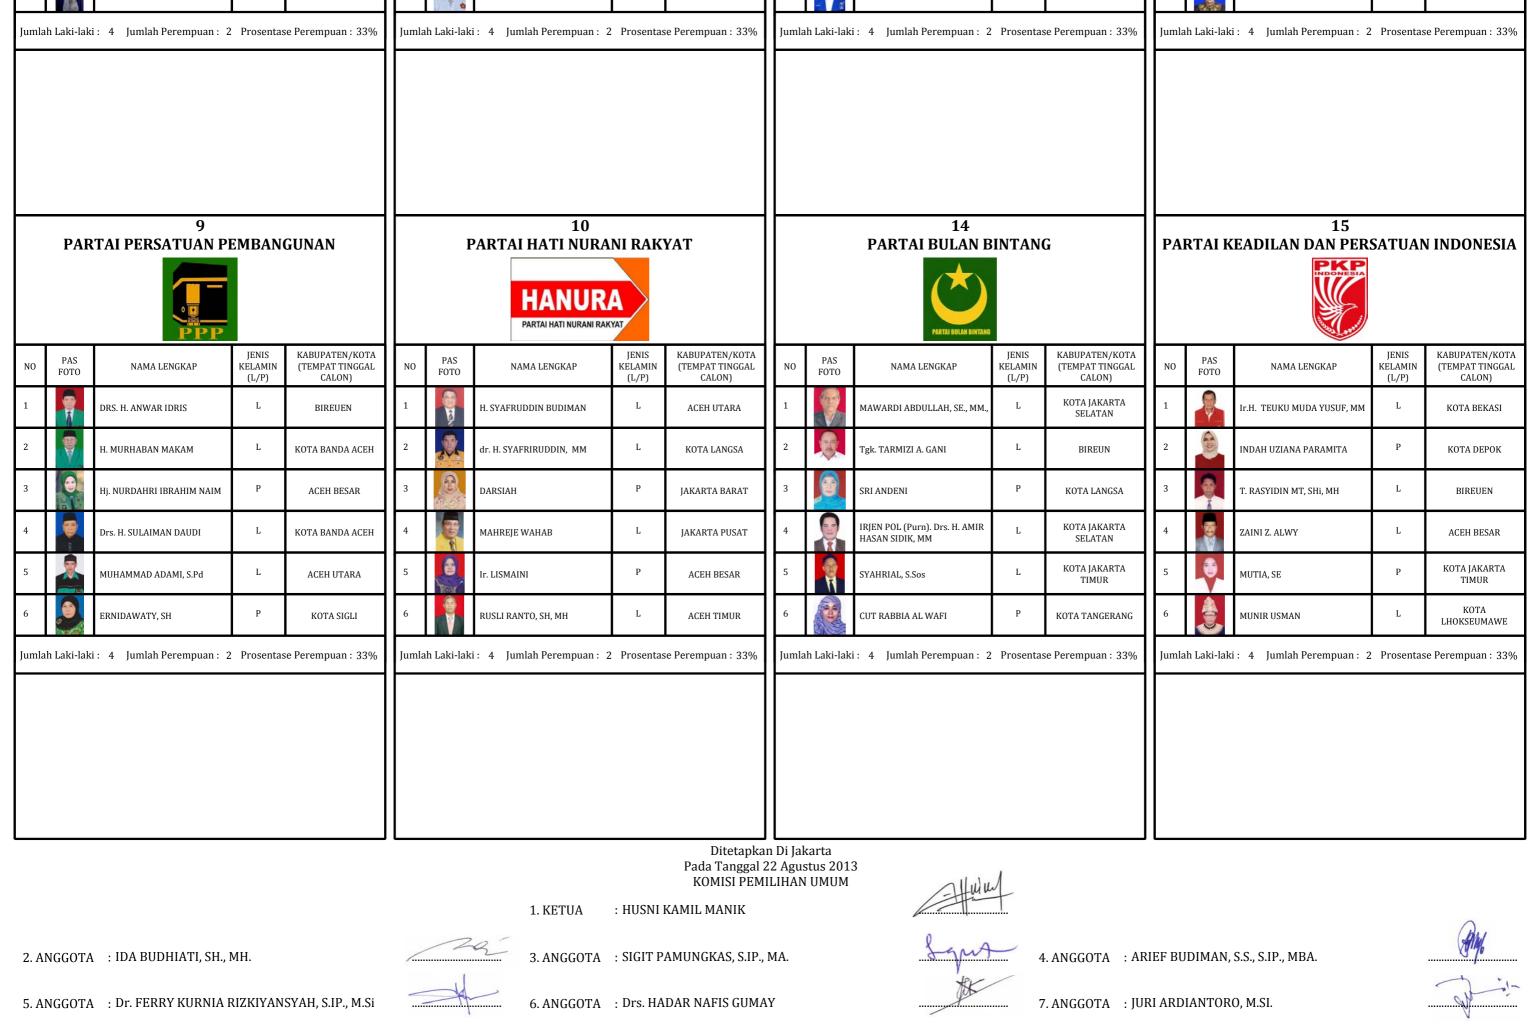

|                                 |                                                                      |                               | KOM                       | isr<br>•                                    |    |                                    | ANGGOTA DE                                                           |                           | DAFTAR CA<br>PERWAKILA<br>MILIHAN UM        | N RA | КҮАТ                                                                    | <b>REPUBLIK INDO</b>                                                 | ONESIA                    | L                                           |    |                                            |                                                                      | MOD                       | EL BC 1 DPR RI                              |  |  |
|---------------------------------|----------------------------------------------------------------------|-------------------------------|---------------------------|---------------------------------------------|----|------------------------------------|----------------------------------------------------------------------|---------------------------|---------------------------------------------|------|-------------------------------------------------------------------------|----------------------------------------------------------------------|---------------------------|---------------------------------------------|----|--------------------------------------------|----------------------------------------------------------------------|---------------------------|---------------------------------------------|--|--|
|                                 |                                                                      |                               |                           | A N                                         |    |                                    | PROV<br>DAER                                                         |                           | MILIHAN                                     |      | CEH<br>CEH II                                                           |                                                                      |                           |                                             |    | 20                                         | 014                                                                  |                           |                                             |  |  |
| 1<br>PARTAI NasDem              |                                                                      |                               |                           |                                             |    | 2<br>PARTAI KEBANGKITAN BANGSA     |                                                                      |                           |                                             |      | 3<br>PARTAI KEADILAN SEJAHTERA<br>DEKA KEADILAN<br>DEKA KEADILAN<br>PKS |                                                                      |                           |                                             |    | 4<br>PARTAI DEMOKRASI INDONESIA PERJUANGAN |                                                                      |                           |                                             |  |  |
| NO                              | PAS<br>FOTO                                                          | NAMA LENGKAP                  | JENIS<br>KELAMIN<br>(L/P) | KABUPATEN/KOTA<br>(TEMPAT TINGGAL<br>CALON) | NO | PAS<br>FOTO                        | NAMA LENGKAP                                                         | JENIS<br>KELAMIN<br>(L/P) | KABUPATEN/KOTA<br>(TEMPAT TINGGAL<br>CALON) | NO   | PAS<br>FOTO                                                             | NAMA LENGKAP                                                         | JENIS<br>KELAMIN<br>(L/P) | KABUPATEN/KOTA<br>(TEMPAT TINGGAL<br>CALON) | NO | PAS<br>FOTO                                | NAMA LENGKAP                                                         | JENIS<br>KELAMIN<br>(L/P) | KABUPATEN/KOTA<br>(TEMPAT TINGGAL<br>CALON) |  |  |
| 1                               |                                                                      | ZULFAN LINDAN                 | L                         | JAKARTA SELATAN                             | 1  |                                    | MUHAMMAD WALI ALKHALIDI                                              | L                         | BIREUEN                                     | 1    | 2                                                                       | H. RAIHAN ISKANDAR, Lc.,MM                                           | L                         | ACEH BESAR                                  | 1  | <b>Aus</b>                                 | H. KARIMUN USMAN                                                     | L                         | ACEH BESAR                                  |  |  |
| 2                               | 3                                                                    | H. ZAINI DJALIL, SH           | L                         | KOTA BANDA ACEH                             | 2  |                                    | FAISAL RIDHA S.Ag                                                    | L                         | BIREUEN                                     | 2    | P.                                                                      | KHAIRUL AMAL                                                         | L                         | KOTA BANDA ACEH                             | 2  |                                            | Drs. H. ARMAND MUIS, MM                                              | L                         | ACEH TAMIANG                                |  |  |
| 3                               | k de                                                                 | FATIMAH                       | Р                         | KOTA TANGERANG<br>SELATAN                   | 3  | No.                                | YENNI FATMAWATI                                                      | р                         | KOTA LANGSA                                 | 3    | 0                                                                       | Dr. SUESILOWATY, SE,M.Pd                                             | Р                         | KOTA JAKARTA<br>SELATAN                     | 3  |                                            | Dra. Hj. MEINY KAROLINA                                              | Р                         | DKI JAKARTA                                 |  |  |
| 4                               |                                                                      | DR. (HC.) H. BASRI ARITA, ST. | L                         | ACEH BESAR                                  | 4  | -4(H)                              | H TEUKU NASRUDDIN                                                    | L                         | KOTA BANDA ACEH                             | 4    | 2                                                                       | MUHAMMAD RIZAL, SE                                                   | L                         | KOTA BEKASI                                 | 4  | C.                                         | MALAHAYATI, A.md                                                     | Р                         | KOTA LANGSA                                 |  |  |
| 5                               | No. 2                                                                | Ir. MULIYADI                  | L                         | ACEH TAMIANG                                | 5  |                                    | HAMDANI IDRIS                                                        | L                         | KOTA<br>LHOKSEUMAWE                         | 5    | -                                                                       | IHSANUDDIN                                                           | L                         | KOTA BANDA ACEH                             | 5  | 7                                          | Ir. KLARA AGUSTA                                                     | L                         | DEPOK CINERE                                |  |  |
| 6                               |                                                                      | Hj. SUFRIDAWATI, SE., MM.     | Р                         | KOTA BANDA ACEH                             | 6  |                                    | NOVA MAULIDIYA                                                       | Р                         | BIREUEN                                     | 6    |                                                                         | SUTRINAWATI, SE, Ak                                                  | Р                         | KOTA DEPOK                                  | 6  |                                            | Ir. TAGORE ABUBAKAR                                                  | L                         | BENER MERIAH                                |  |  |
| Jumlał                          | Jumlah Laki-laki : 4 Jumlah Perempuan : 2 Prosentase Perempuan : 33% |                               |                           |                                             |    |                                    | Jumlah Laki-laki : 4 Jumlah Perempuan : 2 Prosentase Perempuan : 33% |                           |                                             |      |                                                                         | Jumlah Laki-laki : 4 Jumlah Perempuan : 2 Prosentase Perempuan : 33% |                           |                                             |    |                                            | Jumlah Laki-laki : 4 Jumlah Perempuan : 2 Prosentase Perempuan : 33% |                           |                                             |  |  |
| 5<br>PARTAI GOLONGAN KARYA      |                                                                      |                               |                           |                                             |    | 6<br>PARTAI GERAKAN INDONESIA RAYA |                                                                      |                           |                                             |      | 7<br>PARTAI DEMOKRAT                                                    |                                                                      |                           |                                             |    | 8<br>PARTAI AMANAT NASIONAL                |                                                                      |                           |                                             |  |  |
| COLONGAN KARTA<br>PARTAI GOLKAR |                                                                      |                               |                           |                                             |    | GERRINDRA                          |                                                                      |                           |                                             |      | PARTAI DEMOKRAT                                                         |                                                                      |                           |                                             |    | PARNE                                      |                                                                      |                           |                                             |  |  |
| NO                              | PAS<br>FOTO                                                          | NAMA LENGKAP                  | JENIS<br>KELAMIN<br>(L/P) | KABUPATEN/KOTA<br>(TEMPAT TINGGAL<br>CALON) | NO | PAS<br>FOTO                        | NAMA LENGKAP                                                         | JENIS<br>KELAMIN<br>(L/P) | KABUPATEN/KOTA<br>(TEMPAT TINGGAL<br>CALON) | NO   | PAS<br>FOTO                                                             | NAMA LENGKAP                                                         | JENIS<br>KELAMIN<br>(L/P) | KABUPATEN/KOTA<br>(TEMPAT TINGGAL<br>CALON) | NO | PAS<br>FOTO                                | NAMA LENGKAP                                                         | JENIS<br>KELAMIN<br>(L/P) | KABUPATEN/KOTA<br>(TEMPAT TINGGAL<br>CALON) |  |  |
| 1                               |                                                                      | H. KAHARUDDIN SYAH            | L                         | JAKARTA TIMUR                               | 1  | BO                                 | ISMAIL BERDAN,SH                                                     | L                         | KOTA JAKARTA<br>SELATAN                     | 1    | -                                                                       | MUSLIM, SHI, MM                                                      | L                         | JAKARTA PUSAT                               | 1  | CO K                                       | Ir. Hj. FERRY SORAYA, MSIE                                           | Р                         | BANDA ACEH                                  |  |  |
| 2                               |                                                                      | H. FIRMANDEZ                  | L                         | KOTA BANDA ACEH                             | 2  | a state                            | H. ASRUL ABBAS, SE                                                   | L                         | KAB ACEH BESAR                              | 2    |                                                                         | TEUKU IRWAN, SE                                                      | L                         | JAKARTA UTARA                               | 2  |                                            | TARMIDINSYAH ABUBAKAR, SE                                            | L                         | ACEH BESAR                                  |  |  |
| 3                               | EO CO                                                                | Hj. FARIAWATI. SE             | Р                         | KOTA TANGERANG<br>SELATAN                   | 3  |                                    | Dra. Hj. ZULHAFAH                                                    | Р                         | KOTA BANDA ACEH                             | 3    |                                                                         | MIRNAWATI                                                            | Р                         | KOTA LANGSA                                 | 3  | (P).                                       | H. ZAINAL ABIDIN HUSSEIN, SE                                         | L                         | JAKARTA SELATAN                             |  |  |
| 4                               | 0                                                                    | T. HERIWANSYAH                | L                         | KOTA BANDA ACEH                             | 4  | <b>B</b>                           | AMIRUDDIN                                                            | L                         | KAB ACEH UTARA                              | 4    |                                                                         | MIRWAN AMIR                                                          | L                         | KOTA TANGERANG<br>SELATAN                   | 4  | O                                          | Hj.SORAYA                                                            | Р                         | JAKARTA SELATAN                             |  |  |
| 5                               |                                                                      | Drs. H. MARZUKI DAUD          | L                         | JAKARTA TIMUR                               | 5  |                                    | KHAIDIR                                                              | L                         | KAB ACEH UTARA                              | 5    |                                                                         | YUDHA JOHANSYAH, SH                                                  | L                         | KOTA MEDAN                                  | 5  | 7                                          | H. RIDWAN YUNUS, SH                                                  | L                         | ACEH UTARA                                  |  |  |
| 6                               | Ø                                                                    | YUNIATI                       | Р                         | KOTA BANDA ACEH                             | 6  | 0                                  | CUT PUTEH                                                            | Р                         | KOTA BANDA ACEH                             | 6    |                                                                         | HJ. NAIMAH HASAN, Dra, MA                                            | Р                         | KOTA BANDA ACEH                             | 6  |                                            | Ir.H. TUN AZHARI                                                     | L                         | LHOKSEUMAWE                                 |  |  |